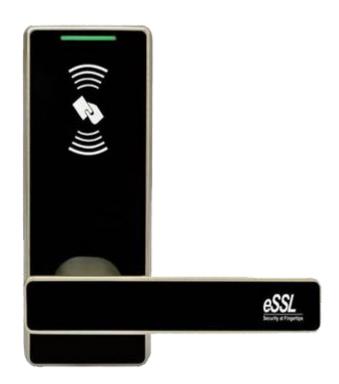

## ML-10R

## Features

Independent clutch motor design under patent protection

Registration data are stored even if there is power loss

Idle handle design to prevent from forcible entry

LED indicators & inbuilt buzzer

Handle, latch and strike are reversible for all door opening directions

Ease to install, program & easy to use-No wiring is required

## PRODUCT HIGHLIGHTS

| Technical Specification |                         |                                |
|-------------------------|-------------------------|--------------------------------|
| Storage Capacity        | Material                | Zinc Alloy                     |
|                         | Mortise                 | American standart single latch |
| Dimensions              | Front:                  | 69(W)×155(L)×35(D)             |
|                         | Back:                   | 69(W)×155(L)×25(D)             |
| Storage Capacity        | User Capacity           | 80                             |
|                         | Normal User             | 60                             |
|                         | Temporary User          | 20                             |
| Environment             | Temperature             | - 10°C - 55°C                  |
|                         | Power input             | 4 x AA alkaline Battery        |
|                         | Backup unlock mechanism | Emergency battery              |
|                         |                         | Mechanical key                 |
| Door Thickness          | Standard                | 39 to 46mm   47 to 54mm        |
|                         | Optional                | 30 to 38mm   55 to 60mm        |
|                         | Backset                 | 60mm or 70mm<br>(Adjustable)   |